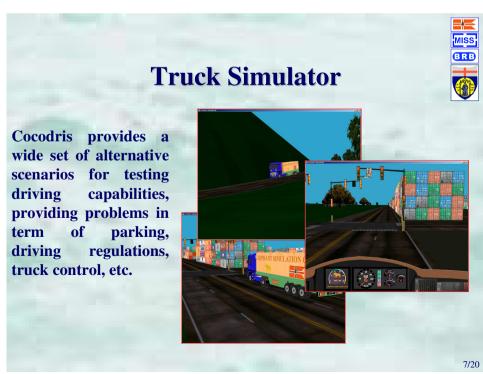

# **Driving Simulators**

- ContStackers
- Special Cranes
- Trucks

www.brbstudio.com

- Port Cranes

www.liophant.org