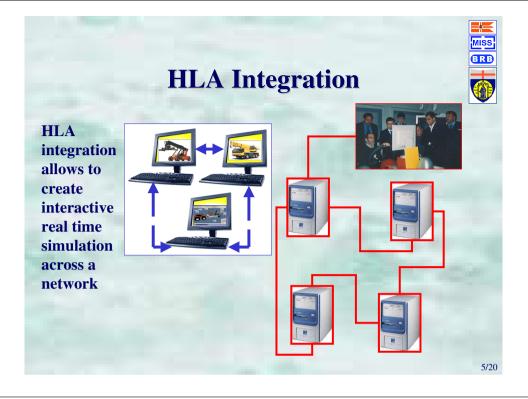

### **HLA Cooperation**

HLA integration allows to test trailer exchange by Cocodris virtual trucks over different scenarios, as well as crane interoperations.

HLA High Level Architecture Standard DMSO, DoD USA