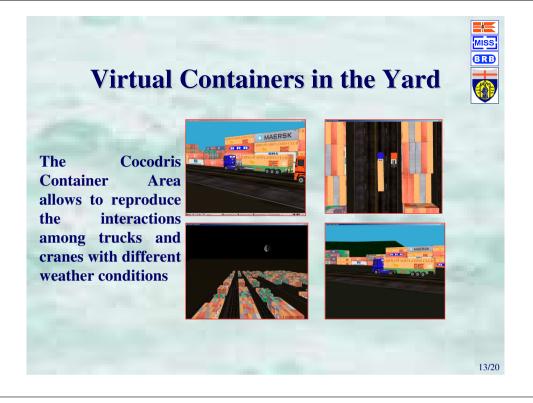

# **Operations in the Yard**

HLA The Simulators allows to in proceed cooperative operations in the **Container Terminal** interacting with other vehicles.

11/20