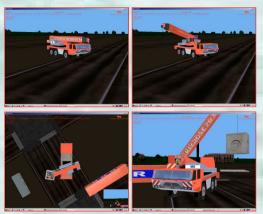

## **Special Crane**

The Special Crane allows to simulate handling operations considering dynamic and static stability, collisions, wind effect etc.