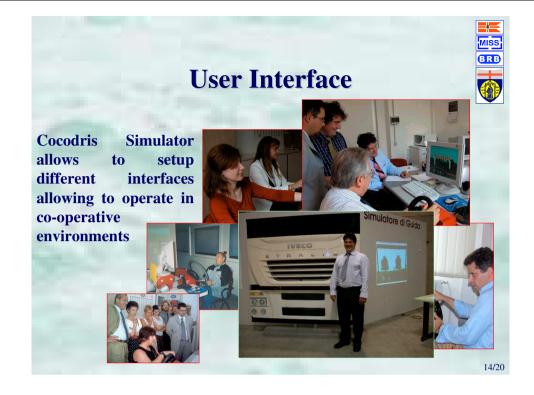

### **HLA Cooperation**

HLA integration allows to test trailer exchange by Cocodris virtual trucks over different scenarios, as well as crane interoperations.

HLA High Level Architecture Standard DMSO, DoD USA