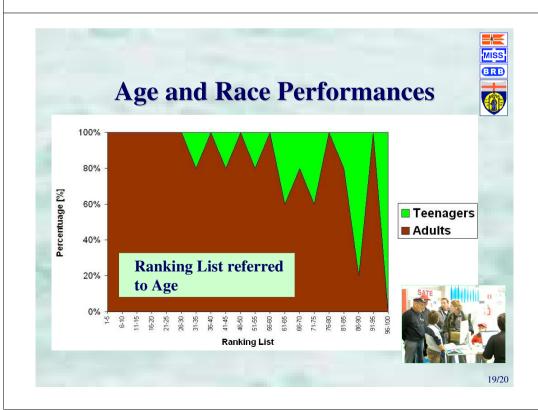

### **Conclusions**

- Cocodris represent a very innovative development, allowing to promote simulation in an interactive distributed environment based on HLA at very low cost
- This introduces the possibility to extend use of simulation as training support in new sectors and to experience scenarios involving interaction, cooperation and competition that traditional simulators are not able to face effectively
- It is critical to extend the impact of these system over large number of users characterized by reduced resources
- The testing experience validated the System by extensive training campaign on over 150 expert users in two days
- The test provided the authors with a number of opinions and suggestions from experts: such opinions and suggestions