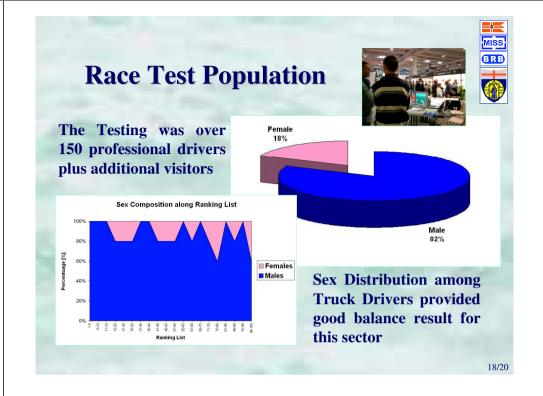

### **Conclusions**

- Cocodris represent a very innovative development, allowing to promote simulation in an interactive distributed environment based on HLA at very low cost
- This introduces the possibility to extend use of simulation as training support in new sectors and to experience scenarios involving interaction, cooperation and competition that traditional simulators are not able to face effectively
- It is critical to extend the impact of these system over large number of users characterized by reduced resources
- The testing experience validated the System by extensive training campaign on over 150 expert users in two days
- The test provided the authors with a number of opinions and suggestions from experts: such opinions and suggestions