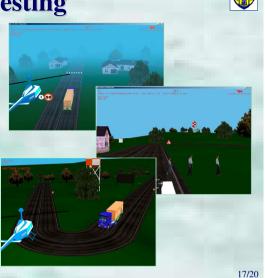

# New Driving Regulation Testing

Race Points are estimated as:

- Best Trajectories for Truck
- Best Trajectories for Trailer
- Driving Rule Respect
- Reaction to Critical Events
  - Slow Car
  - Car at Intersection
  - People at Crossing