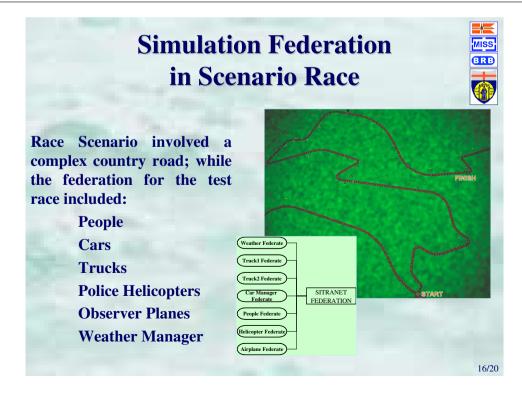

# New Driving Regulation Testing

Race Points are estimated as:

- Best Trajectories for Truck
- Best Trajectories for Trailer
- Driving Rule Respect
- Reaction to Critical Events
  - Slow Car
  - Car at Intersection
  - People at Crossing