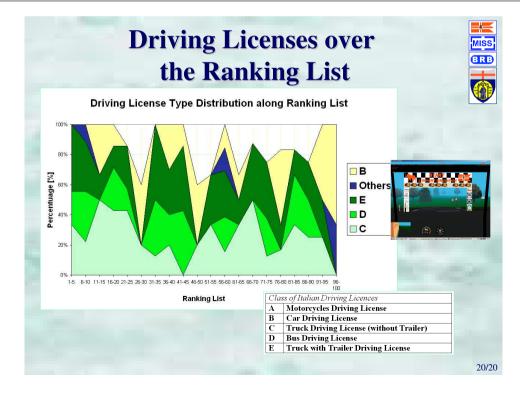

ation allows to test trailer exchange by Cocodris virtual trucks over different scenarios, as well as crane interoperations.













HLA High Level Architecture Standard DMSO, DoD USA

10/20

# **Operations in the Yard**

HLA The Simulators allows to in proceed cooperative operations in the **Container Terminal** interacting with other vehicles.









11/20

### **Weather Conditions**

Cocodris provides very different weather conditions, including ground characteristics testing driving ability with fog, snow, rain etc.





12/20









# New Driving Regulation Testing

Race Points are estimated as:

- Best Trajectories for Truck
- Best Trajectories for Trailer
- Driving Rule Respect
- Reaction to Critical Events
  - Slow Car
  - Car at Intersection
  - People at Crossing









### **Conclusions**





- Cocodris represent a very innovative development, allowing to promote simulation in an interactive distributed environment based on HLA at very low cost
- This introduces the possibility to extend use of simulation as training support in new sectors and to experience scenarios involving interaction, cooperation and competition that traditional simulators are not able to face effectively
- It is critical to extend the impact of these system over large number of users characterized by reduced resources
- The testing experience validated the System by extensive training campaign on over 150 expert users in two days
- The test provided the authors with a number of opinions and suggestions from experts: such opinions and suggestions

21/20